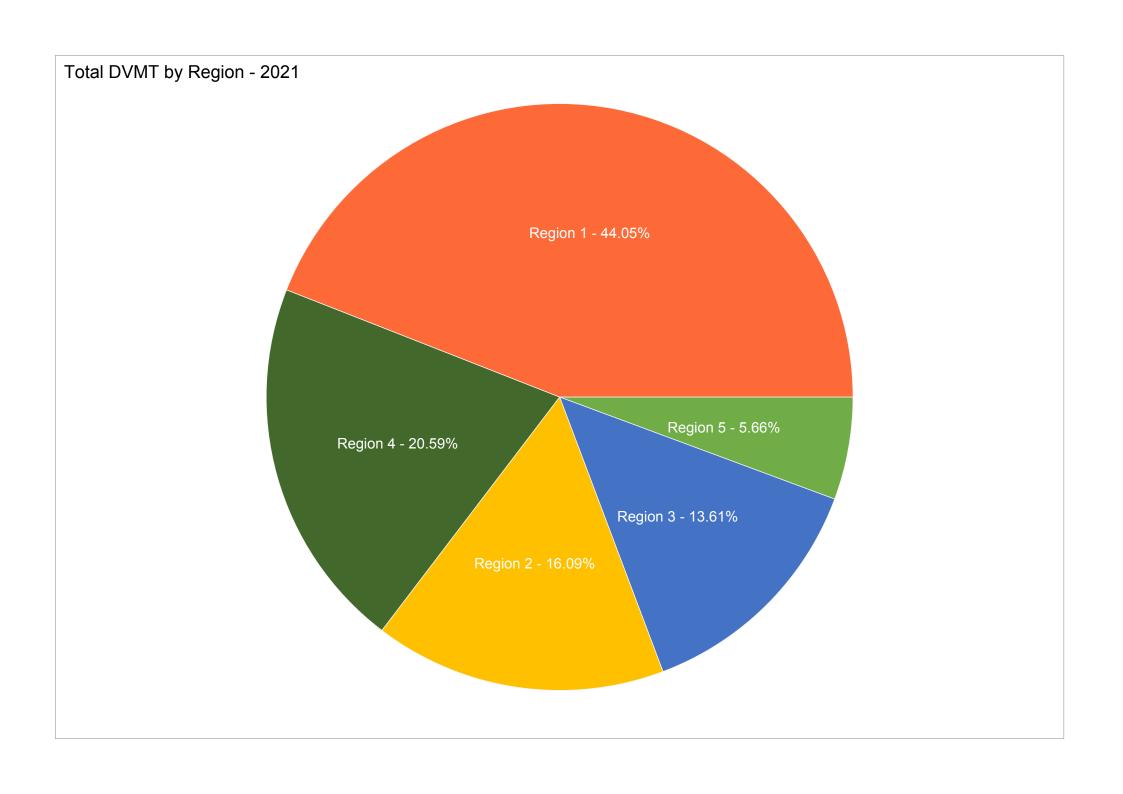

## **Roadway Statistics**

2021 State Highway Statistics - Daily Vehicle Miles of Travel (DVMT) for All Vehicles by Region

Please Note: County and City roads are not included. These statistics apply to Colorado Highways only. These are Interstates, U.S. Highways, toll roads, and numbered Colorado Highways. DVMT represents all vehicles traveling on every highway segment, over an average day.

| Region | Total DVMT* | Interstate | Principal Arterial<br>Fwys and Expwys | Principal Arterial<br>Other | Minor Arterial | Major Collector | Minor Collector | Local  |
|--------|-------------|------------|---------------------------------------|-----------------------------|----------------|-----------------|-----------------|--------|
|        |             |            |                                       |                             |                |                 |                 |        |
| 2      | 14,615,140  | 6,454,013  | 2,381,257                             | 3,918,677                   | 1,525,612      | 331,715         | 3,867           | 0      |
| 3      | 12,367,560  | 5,310,081  | 43,218                                | 4,441,864                   | 2,071,265      | 497,895         | 3,238           | 0      |
| 4      | 18,706,713  | 7,924,175  | 2,431,637                             | 5,661,328                   | 1,918,315      | 724,966         | 43,262          | 3,030  |
| 5      | 5,137,457   | 0          | 0                                     | 4,306,155                   | 497,713        | 324,910         | 8,679           | 0      |
| Total  | 90,839,647  | 40,802,785 | 13,889,581                            | 26,971,998                  | 6,982,429      | 2,042,715       | 100,078         | 50,060 |