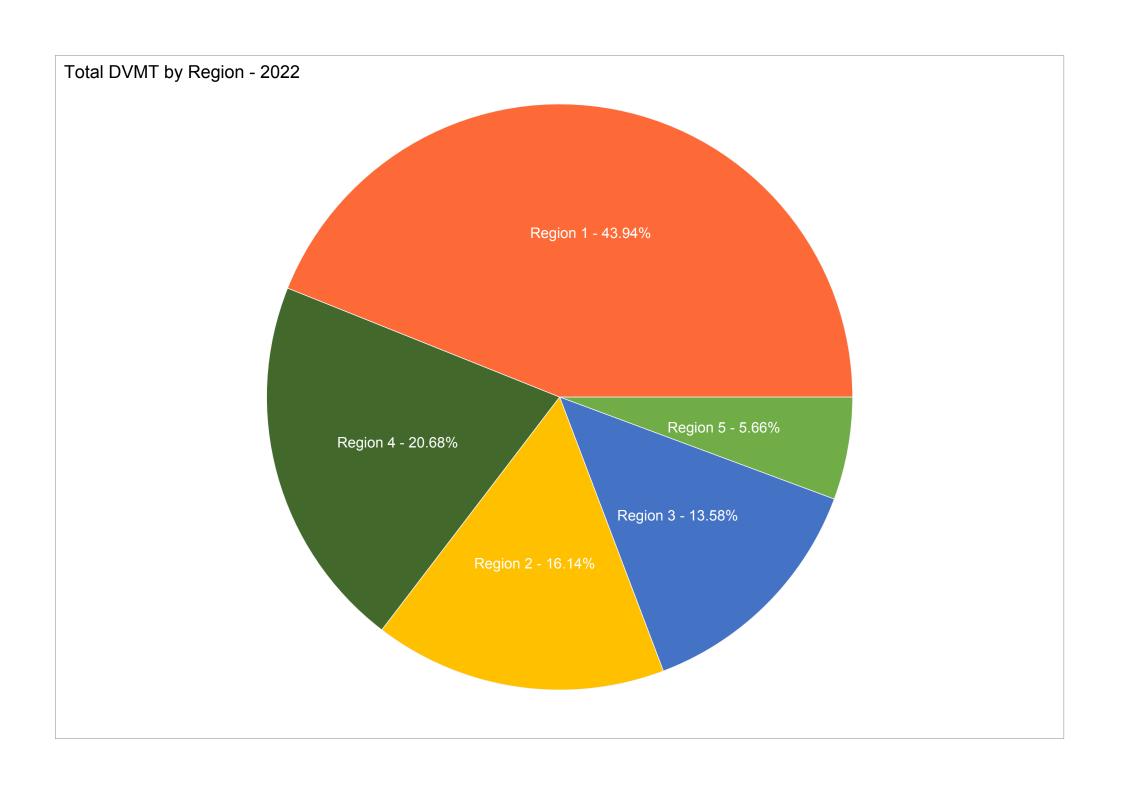

## **Roadway Statistics**

2022 State Highway Statistics - Daily Vehicle Miles of Travel (DVMT) for All Vehicles by Region

Please Note: County and City roads are not included. These statistics apply to Colorado Highways only. These are Interstates, U.S. Highways, toll roads, and numbered Colorado Highways. DVMT represents all vehicles traveling on every highway segment, over an average day.

|        |             |            | <b>Principal Arterial</b> | <b>Principal Arterial</b> |                       |                        |                 |        |
|--------|-------------|------------|---------------------------|---------------------------|-----------------------|------------------------|-----------------|--------|
| Region | Total DVMT* | Interstate | <b>Fwys and Expwys</b>    | Other                     | <b>Minor Arterial</b> | <b>Major Collector</b> | Minor Collector | Local  |
| 1      | 40,107,305  | 21,261,681 | 9,260,387                 | 8,354,383                 | 968,184               | 171,167                | 44,485          | 47,019 |
| 2      | 14,733,311  | 6,540,149  | 2,398,383                 | 3,939,788                 | 1,523,585             | 327,267                | 4,139           | 0      |
| 3      | 12,392,353  | 5,301,614  | 42,836                    | 4,452,537                 | 2,091,763             | 500,474                | 3,130           | 0      |
| 4      | 18,877,736  | 7,902,579  | 2,451,739                 | 5,826,774                 | 1,924,650             | 725,924                | 43,287          | 2,784  |
| 5      | 5,169,619   | 0          | 0                         | 4,323,051                 | 507,805               | 330,124                | 8,638           | 0      |
| Total  | 91.280.325  | 41.006.023 | 14.153.346                | 26.896.533                | 7.015.987             | 2.054.955              | 103.679         | 49.803 |

<sup>\*</sup>See page 2 for a graphic representation of this data